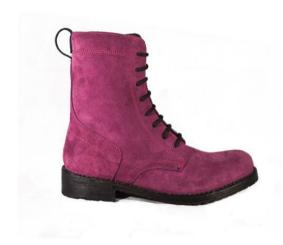

# 1953 - Anfibio scamosciato

**DESCRIZIONE PRODOTTO:** 

Tomaia in pelle scamosciata e fondo Ideal cuoioverde/viola/blu collezione autunno/inverno SU

**RICHIESTA** 

Tomaia Pelle scamosciata: idrorepellente