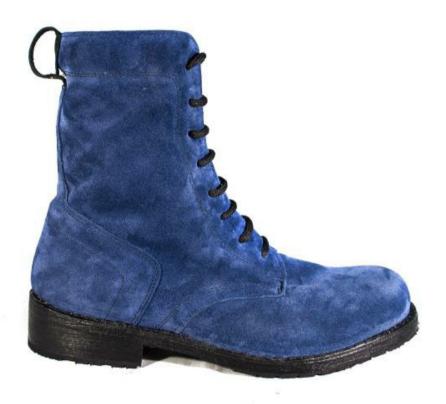

# 1953 - Anfibio scamosciato

**DESCRIZIONE PRODOTTO:** 

Tomaia in pelle scamosciata e fondo Ideal cuoioverde/viola/blu collezione autunno/inverno SU

**RICHIESTA** 

Tomaia Pelle scamosciata: idrorepellente