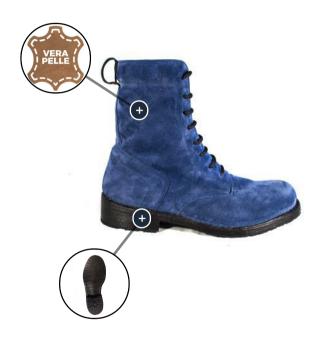

# 1953 - Anfibio scamosciato

**DESCRIZIONE PRODOTTO:** 

Tomaia in pelle scamosciata e fondo Ideal cuoioverde/viola/blu collezione autunno/inverno SU

**RICHIESTA** 

Tomaia Pelle scamosciata: idrorepellente

Fondo 100% Cuoio

Lavorazione IDEAL: La tomaia in pelle viene preparata con i bordi esterni incollati e pressati

su di un'apposita intersuola e viene poi cucita mediante una macchina detta

rapid. Il filo viene fatto passare in una caldaia con pece fusa, per

impermeabilizzare totalmente filo e fori