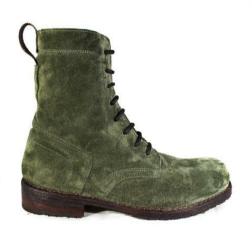

# 1953 - Anfibio scamosciato

**DESCRIZIONE PRODOTTO:** 

Tomaia in pelle scamosciata e fondo Ideal cuoioverde/viola/blu collezione autunno/inverno SU

**RICHIESTA** 

Tomaia Pelle scamosciata: idrorepellente